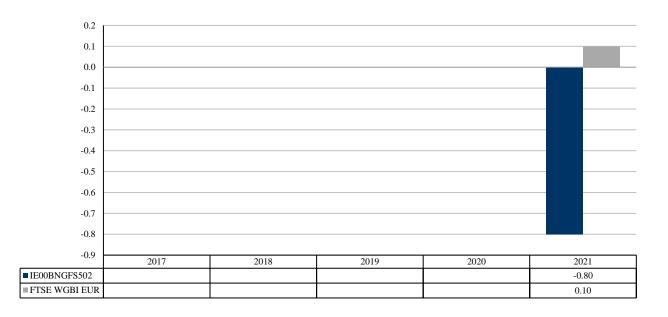

This chart shows the fund's performance as the percentage loss or gain per year over the last 1 years against its benchmark. It can help you to assess how the fund has been managed in the past and compare it to its benchmark.

Performance is shown after deduction of ongoing charges. Any entry and exit charges are excluded from the calculation.