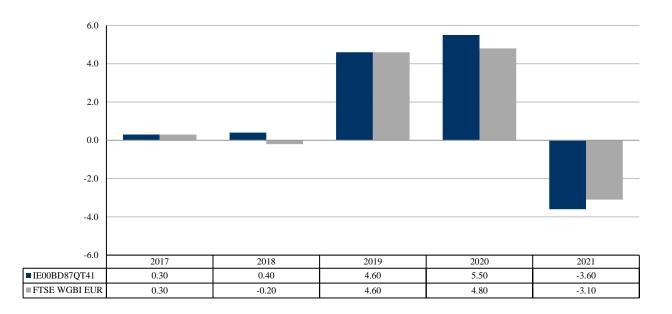

Past performance is not a reliable indicator of future performance. Markets could develop very differently in the future. It can help you to assess how the fund has been managed in the past.

This chart shows the fund's performance as the percentage loss or gain per year over the last 5 years against its benchmark. It can help you to assess how the fund has been managed in the past and compare it to its benchmark.

Performance is shown after deduction of ongoing charges. Any entry and exit charges are excluded from the calculation.